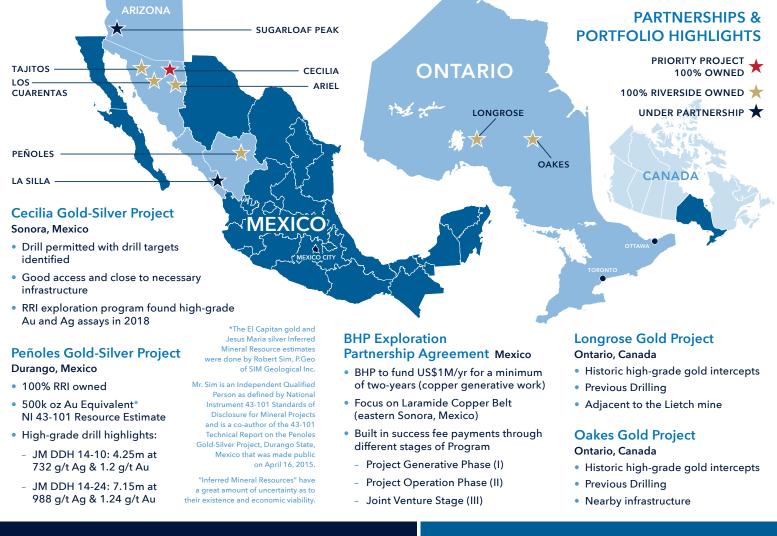

## **CATALYSTS & VALUE DRIVERS**

- Riverside commences Exploration Funding
  Agreement w/BHP
  - Lead generation: Copper Discovery
- New Project Acquisitions & Portfolio Growth
  - Mexico Expansion (Millrock Portfolio Purchase)
  - Canadian Project Acquisitions
- Riverside expects to deliver partner-funded 2019 drill campaign at La Silla
- Continued exploration at 100%-owned Riverside projects
  - Cecilia Project: Targets identified & permitted for drilling
- New strategic partnerships to advance existing 100%-owned Riverside projects